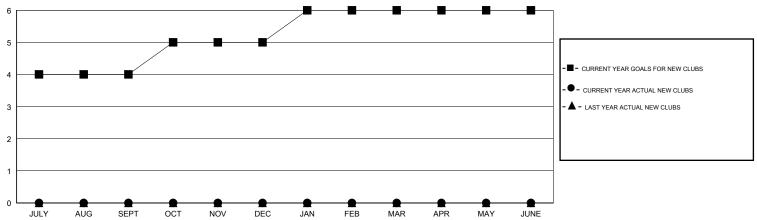

## GOALS AND ACTUAL NEW CLUBS CUMULATIVE

## LOCATION MASSACHUSETTS

 $\mathsf{GMT}\;\mathsf{CA}\;1$ 

|                            |                  | Clubs            |                  |                  |                          |                    | Members                             |                    |                  |
|----------------------------|------------------|------------------|------------------|------------------|--------------------------|--------------------|-------------------------------------|--------------------|------------------|
|                            | RESUL            | TS FOR 2014-2015 |                  |                  | RESULTS FOR 2014-2015    |                    |                                     |                    |                  |
| QUARTER                    | NEW CLUB<br>GOAL | NEW CLUBS        | DROPPED<br>CLUBS | NET<br>GAIN/LOSS | QUARTER                  | NEW MEMBER<br>GOAL | CHARTER AND<br>NEW MEMBERS<br>ADDED | DROPPED<br>MEMBERS | NET<br>GAIN/LOSS |
| JULY/AUG/SEPT              | 4                | 0                | 0                | 0                | JULY/AUG/SEPT            | 82<br>28           | 23<br>21                            | 43<br>9            | -20<br>12        |
| OCT/NOV/DEC<br>JAN/FEB/MAR | 1                | 0                | 0                | 0                | OCT/NOV/DEC  JAN/FEB/MAR | 10                 | 0                                   | 0                  | 0                |