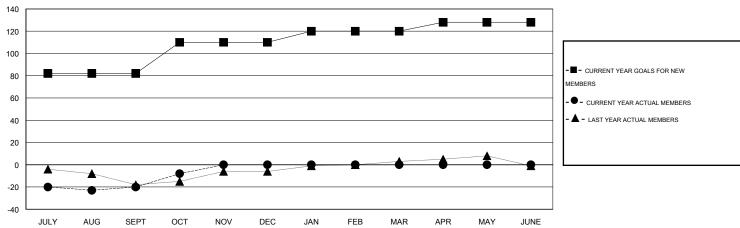

## GOALS AND ACTUAL MEMBERS CUMULATIVE

| DROPPED CLUBS: 0  DROPPED MEMBERS |              | 21 CLUBS OF 46 ADDED 1 OR MORE<br>NEW MEMBERS | GENDER DISTRIBU<br>MALE<br>FEMALE     | 1TION<br>863 (66.44%)<br>436 (33.56%) |           |
|-----------------------------------|--------------|-----------------------------------------------|---------------------------------------|---------------------------------------|-----------|
| DECEASED CLUB CANCELLED OTHER     | 3<br>0<br>49 | CLICK HERE FOR HEALTH ASSESSMENT DATA         | FAMILY UNIT MEMBERS HEAD OF HOUSEHOLD |                                       | 131<br>65 |
| TOTAL                             | 52           |                                               | NON-HEAD OF HOUSEHOL                  | 66                                    |           |

## LOCATION MASSACHUSETTS

 $\mathsf{GMT}\;\mathsf{CA}\;1$ 

|                            |                  | Clubs            |                  |                  |                          |                    | Members                             |                    |                  |
|----------------------------|------------------|------------------|------------------|------------------|--------------------------|--------------------|-------------------------------------|--------------------|------------------|
|                            | RESUL            | TS FOR 2014-2015 |                  |                  | RESULTS FOR 2014-2015    |                    |                                     |                    |                  |
| QUARTER                    | NEW CLUB<br>GOAL | NEW CLUBS        | DROPPED<br>CLUBS | NET<br>GAIN/LOSS | QUARTER                  | NEW MEMBER<br>GOAL | CHARTER AND<br>NEW MEMBERS<br>ADDED | DROPPED<br>MEMBERS | NET<br>GAIN/LOSS |
| JULY/AUG/SEPT              | 4                | 0                | 0                | 0                | JULY/AUG/SEPT            | 82<br>28           | 23<br>21                            | 43<br>9            | -20<br>12        |
| OCT/NOV/DEC<br>JAN/FEB/MAR | 1                | 0                | 0                | 0                | OCT/NOV/DEC  JAN/FEB/MAR | 10                 | 0                                   | 0                  | 0                |